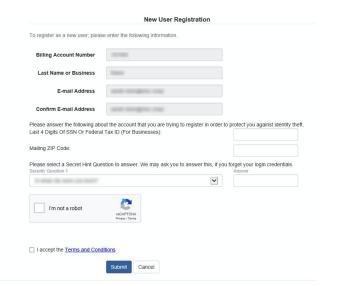

### Then click Submit

**Step 3:** Enter the requested account information in order to verify your identity. Answers must match account info exactly.

#### Then click Submit

Step 4: If successful, you'll get a notification like this.