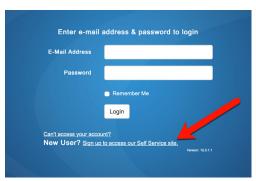

# **Register Your SmartHub Account (Web)**

**Step 1:** Visit: **MDTC.SMARTHUB.COOP.** From the SmartHub login screen, click on **Sign up to access our Self Service site**.