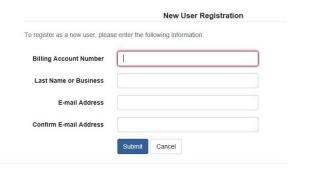

## **Step 2:** Enter the following information:

- Your account number (omit leading zeros and dash; i.e. old Account number: 0009999-9 new: 99999)
- Your last name or business name as it appears on your bill
- The email you want to use for your SmartHub account

### Then click Submit

**Step 3:** Enter the requested account information in order to verify your identity. Answers must match account info exactly.